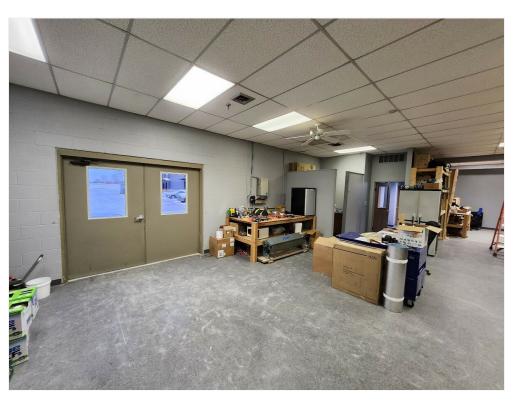

### Property Photos

1,850 sq. ft. space - exterior

1,850 sq. ft. space - interior

401 Barth St, Midland, MI 48640