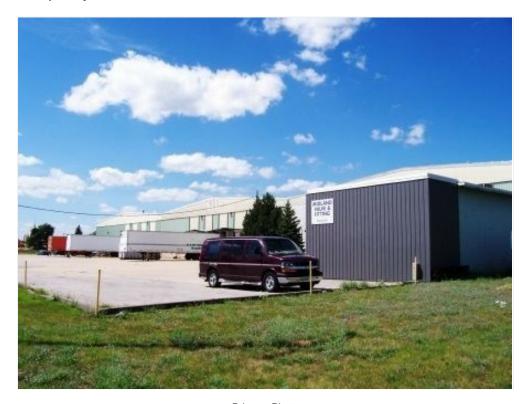

### Property Photos

ther 1,850 sq. ft. space - exterior

401 Barth St, Midland, MI 48640

### Property Photos

1,850 sq. ft. space - exterior

1,850 sq. ft. space - interior

401 Barth St, Midland, MI 48640