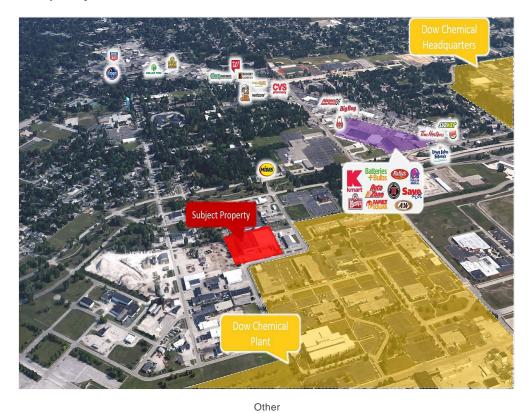

/SF/YR

Date Available: January 01, 2025

Service Type: Modified Gross

Space Type: Relet
Space Use: Industrial
Lease Term: Negotiable

401 Barth St, Midland, MI 48640

#### **Major Tenant Information**

| Tenant                             | SF Occupied | Lease Expired |
|------------------------------------|-------------|---------------|
| IFF - Nutrition and Bio<br>Science | -           |               |
| R.L. Bondy Insulation, LLC         | 1,850       |               |

401 Barth St, Midland, MI 48640

#### Location



401 Barth St, Midland, MI 48640

### Property Photos





Primary Photo Other

401 Barth St, Midland, MI 48640

### Property Photos





Other

401 Barth St, Midland, MI 48640

### Property Photos





other Other

401 Barth St, Midland, MI 48640

### Property Photos





ther 1,850 sq. ft. space - exterior

401 Barth St, Midland, MI 48640

### Property Photos





1,850 sq. ft. space - exterior

1,850 sq. ft. space - interior

401 Barth St, Midland, MI 48640

### Property Photos



Barth Site Plan 11-22-2021 (1)

401 Barth St, Midland, MI 48640



Tom Snyder tsnyder@strategicprop.com (248) 312-7200 Ext: 203

Strategic Property Services, LLC 4066 Livernois Troy, MI 48085