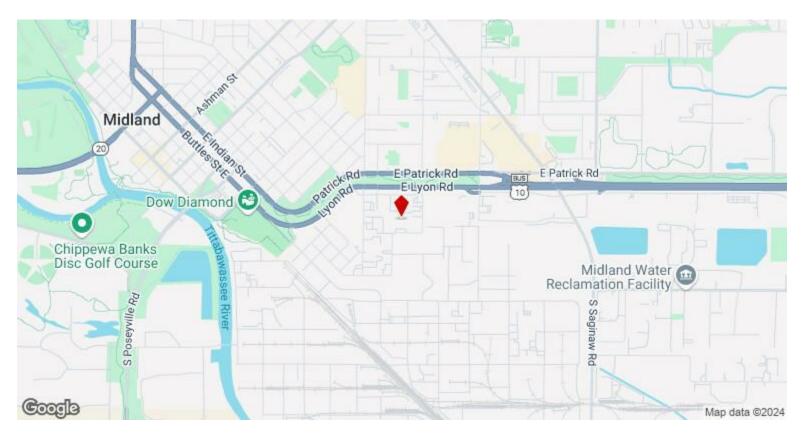

$7.00 /SF/YR

Date Available: Now
Service Type: TBD
Space Type: Relet
Space Use: Industrial
Lease Term: Negotiable

This is a 1.5 acre build to suit opportunity as well as an existing 1,850 SF existing facility.

1st Floor Space Available: 1,850 SF

Rental Rate: \$12.97 /SF/YR

Date Available: January 01, 2025

Service Type: Modified Gross

Space Type: Relet
Space Use: Industrial
Lease Term: Negotiable

401 Barth St, Midland, MI 48640

#### **Major Tenant Information**

| Tenant                             | SF Occupied | Lease Expired |
|------------------------------------|-------------|---------------|
| IFF - Nutrition and Bio<br>Science | -           |               |
| R.L. Bondy Insulation, LLC         | 1,850       |               |

401 Barth St, Midland, MI 48640

#### Location



401 Barth St, Midland, MI 48640

### Property Photos





Primary Photo Other

401 Barth St, Midland, MI 48640

### Property Photos





Other

401 Barth St, Midland, MI 48640

### Property Photos





other Other

401 Barth St, Midland, MI 48640

### Property Photos





ther 1,850 sq. ft. space - exterior

401 Barth St, Midland, MI 48640

### Property Photos





1,850 sq. ft. space - exterior

1,850 sq. ft. space - interior

401 Barth St, Midland, MI 48640

### Property Photos



Barth Site Plan 11-22-2021 (1)

401 Barth St, Midland, MI 48640



Tom Snyder tsnyder@strategicprop.com (248) 312-7200 Ext: 203

Strategic Property Services, LLC 4066 Livernois Troy, MI 48085