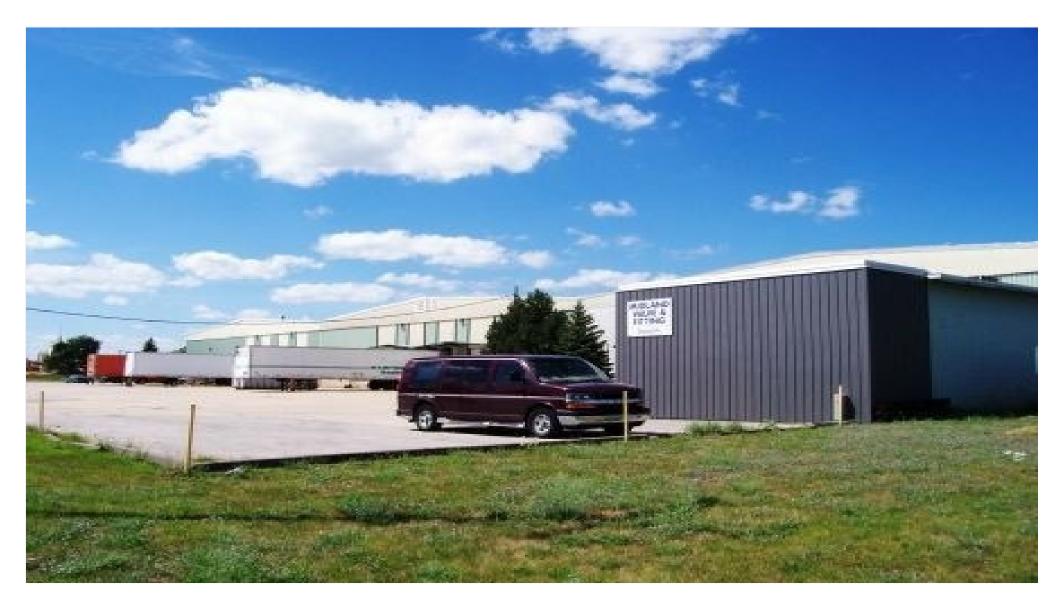

### Property Photos

ther 1,850 sq. ft. space - exterior

401 Barth St, Midland, MI 48640

### Property Photos

1,850 sq. ft. space - exterior

1,850 sq. ft. space - interior

401 Barth St, Midland, MI 48640